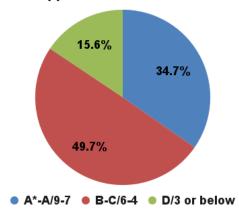

84.4% of all grades earned by Riverside students were A\* - C or 4+

|                     | 2023 HIGHLIGHTS                          |                                         |                                                                 |
|---------------------|------------------------------------------|-----------------------------------------|-----------------------------------------------------------------|
| Subject             | % of A*- A or<br>7–9 Grades<br>Riverside | % of A*- C or<br>4+ Grades<br>Riverside | % of A*- C or<br>4+ Grades<br>Worldwide<br>(based on 2019 data) |
| English Language    | 46%                                      | 90%                                     | 88%                                                             |
| English Literature  | 58%                                      | 100%                                    | 92%                                                             |
| Mathematics         | 34%                                      | 83%                                     | 81%                                                             |
| Coordinated Science | 28%                                      | 98%                                     | 82%                                                             |
| Foreign Languages   | 58%                                      | 93%                                     | 90%                                                             |
| Drama               | 50%                                      | 100%                                    | 86%                                                             |