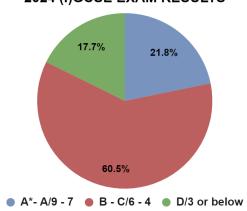

#### 2024 (I)GCSE EXAM RESULTS

Congratulations to our Year 11 students on their outstanding IGCSE examination results.

We highlight their tremendous achievements and we applaud their outstanding efforts. We also thank the teachers for their hard work and support.

## 82.3% of all grades earned by Riverside students were A\* - C or 4+

|                     | 2024 HIGHLIGHTS                          |                                         |                                                                 |
|---------------------|------------------------------------------|-----------------------------------------|-----------------------------------------------------------------|
| Subject             | % of A*- A or<br>7–9 Grades<br>Riverside | % of A*- C or<br>4+ Grades<br>Riverside | % of A*- C or<br>4+ Grades<br>Worldwide<br>(based on 2023 data) |
| English Language    | 31%                                      | 100%                                    | 90%                                                             |
| English Literature  | 22%                                      | 95%                                     | 94%                                                             |
| Mathematics         | 16%                                      | 80%                                     | 72%                                                             |
| Coordinated Science | 16%                                      | 80%                                     | 78%                                                             |
| Foreign Languages   | 44%                                      | 93%                                     | 89%                                                             |
| History             | 44%                                      | 83%                                     | 69%                                                             |